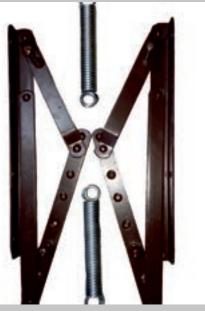

# Bed Fitting Spring

| $\nabla 7 \nabla \nabla$ | Material<br>Colour Coated | Coating                      |
|--------------------------|---------------------------|------------------------------|
| V Y                      | MOQ<br>Weight             | : 100 Pcs.<br>: 3 Kg.(Aprox) |
|                          | Packing<br>Net COntent    | : Printed Box<br>: 1 Pair    |
|                          |                           |                              |
|                          |                           |                              |
|                          |                           |                              |
|                          |                           |                              |
|                          |                           |                              |