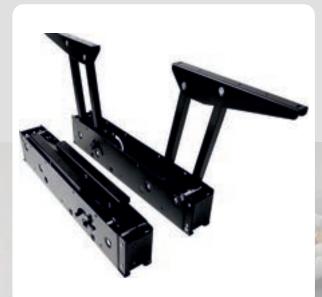

#### Coffee Table Liftup Mechanism (Double)

Enjoy the convenience of dual lift-up mechanisms, providing ample spacefor storage underneath and transforming your coffee table into a versatile workstation or dining area.

Sleek and contemporary design complements any decor style, making itan attractive focal point in your living room while offering practicalfunctionality. Material: Iron (Black powder-coated) Heavy Spring for long tables.