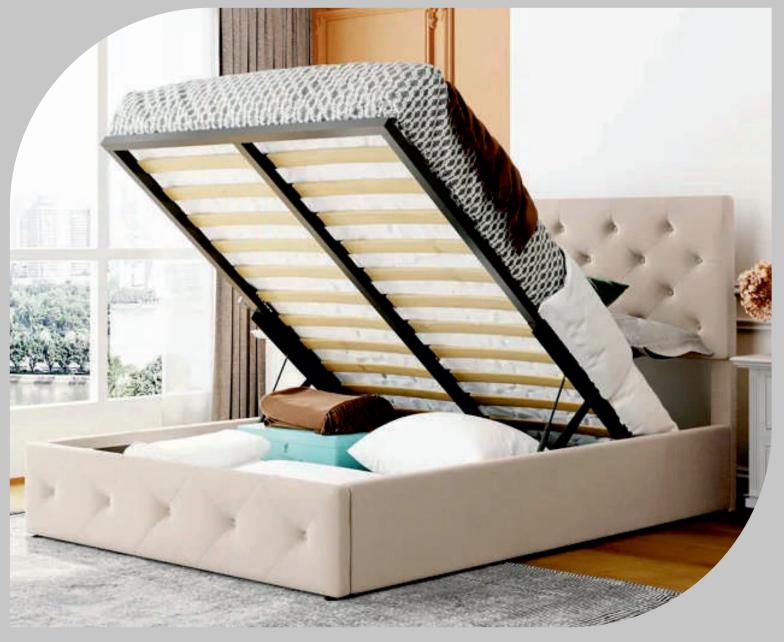

## Hydraulic Bed Fitting

|    | Material      | : Metal Steel        |
|----|---------------|----------------------|
|    | Function      | : Double Bed Lift up |
|    | Colour Coated | : Premium Powder     |
| 1A |               | Coating              |
|    | Size          | : 5 feet x 5 mm      |
|    | App. Weight   | : (М)9.5 Кд, (Н)11.4 |
|    | MOQ.          | : 100 Pcs.           |
|    | Packing       | : White Box          |
|    |               |                      |