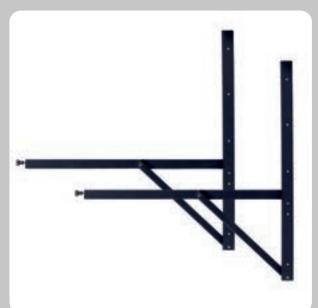

## Folding Table Fitting

- Material is Metal Iron Steel
- Packing in Printed Box
- Torche 16 inch Wall Table Brackets
- Wall Mounted Table Bracket
- Folding Bracket
- Wall Mounted Table Bracket
- Foldable Bracket, I Bracket