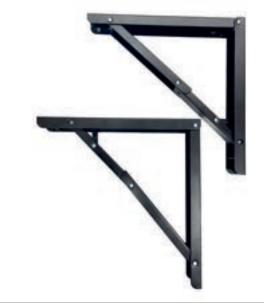

## Folding Table Fitting

- Material is Metal Iron Steel
- Packing in Printed Box
- Torche 16 inch Wall Table Brackets
- Wall Mounted Table Bracket
- Folding Bracket
- Wall Mounted Table Bracket
- Foldable Bracket, I Bracket