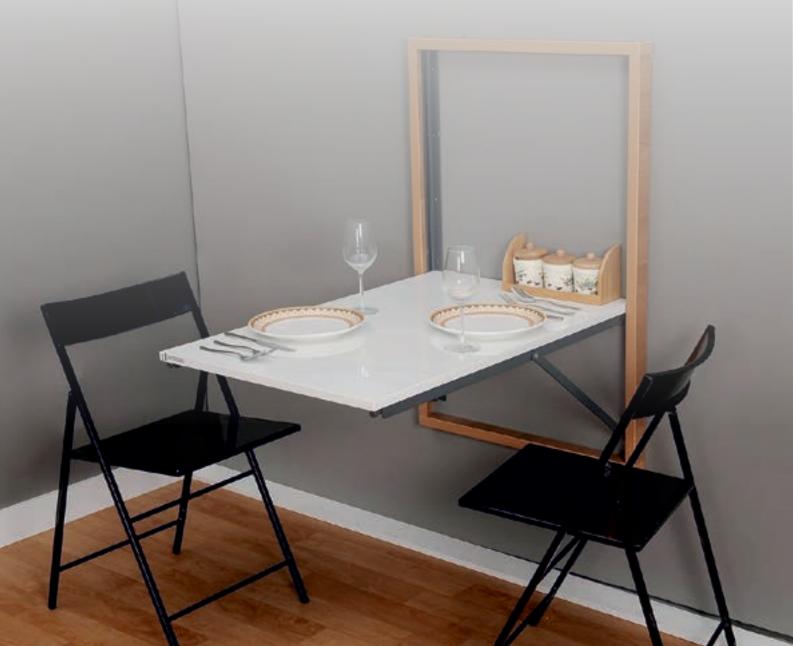

## Folding Table Fitting

- Material is Metal Iron Steel
- Packing in Printed Box
- Torche 16 inch Wall Table Brackets
- Wall Mounted Table Bracket
- Folding Bracket
- Wall Mounted Table Bracket
- Foldable Bracket, I Bracket