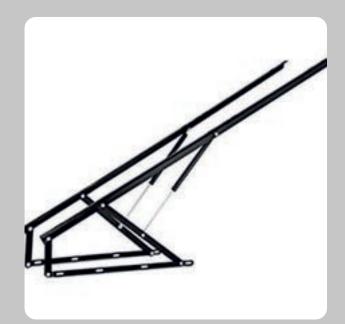

## Folding Dining Table Fitting

Application Design Style Material Usage

- Colour
- Packaging

- : Home & Hotel
- : Modern
- : Metal Iron Steel
  - : Mechanism For Sofa Bed Liftup
  - : Black, Silver, Choclate
  - : Printed Box