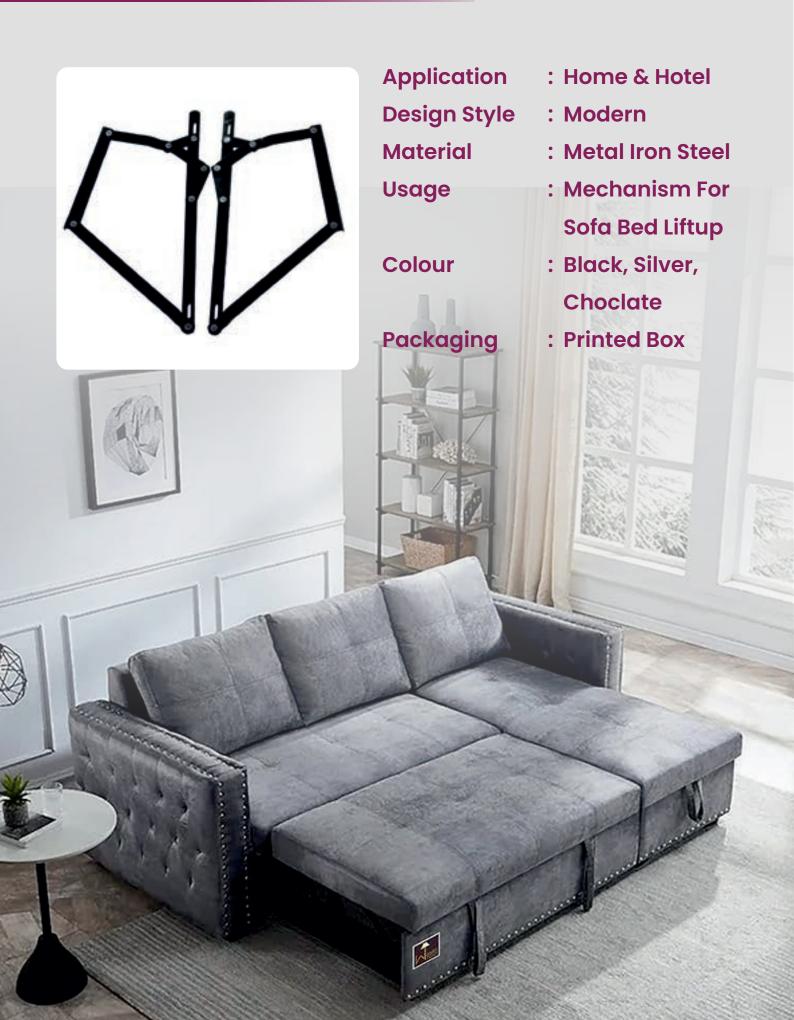

#### Pro Lift Sofa Cum Bed

- Application Design Style Material Usage
- Colour
- Packaging

- : Home & Hotel
- : Modern
- : Metal Iron Steel
- : Mechanism For
  - Sofa Bed Liftup
- : Black, Silver, Choclate
- : Printed Box