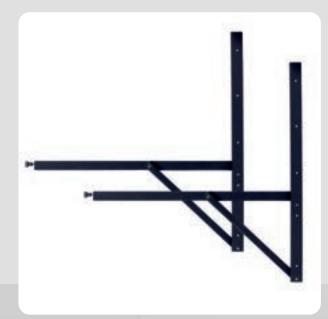

## Folding Table Fitting

- Material is Metal Iron Steel
- Packing in Printed Box
- Torche 16 inch Wall Table Brackets
- Wall Mounted Table Bracket
- Folding Bracket
- Wall Mounted Table Bracket
- Foldable Bracket, I Bracket