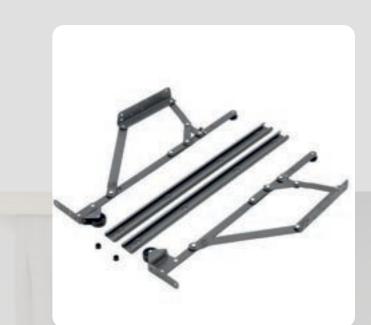

#### Pro Lift Sofa Cum Bed

- Application Design Style Material Usage
- Colour
- Packaging

- : Home & Hotel
- : Modern
- : Metal Iron Steel
- : Mechanism For
  - Sofa Bed Liftup
- : Black, Silver, Choclate
- : Printed Box

#### Sofa Cum Bed Fitting