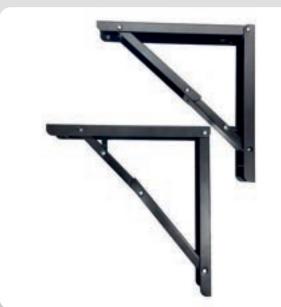

## Folding Table Fitting

- Material is Metal Iron Steel
- Packing in Printed Box
- Torche 16 inch Wall Table Brackets
- Wall Mounted Table Bracket
- Folding Bracket
- Wall Mounted Table Bracket
- Foldable Bracket, I Bracket