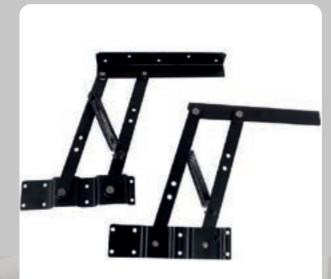

# Bed Fitting Spring

| $\nabla 7 \nabla \nabla$ | Material<br>Colour Coated | Coating                      |
|--------------------------|---------------------------|------------------------------|
| V Y                      | MOQ<br>Weight             | : 100 Pcs.<br>: 3 Kg.(Aprox) |
|                          | Packing<br>Net COntent    | : Printed Box<br>: 1 Pair    |
|                          |                           |                              |
|                          |                           |                              |
|                          |                           |                              |
|                          |                           |                              |
|                          |                           |                              |