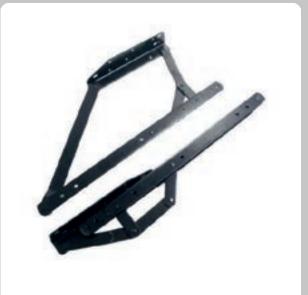

#### Sofa Cum Bed Fitting

#### Pro Lift Sofa Cum Bed

- Application Design Style Material Usage
- Colour
- Packaging

- : Home & Hotel
- : Modern
- : Metal Iron Steel
- : Mechanism For
  - Sofa Bed Liftup
- : Black, Silver, Choclate
- : Printed Box