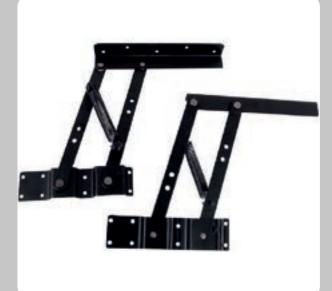

#### Pro Lift Sofa Cum Bed

- Application Design Style Material Usage
- Colour
- Packaging

- : Home & Hotel
- : Modern
- : Metal Iron Steel
- : Mechanism For
  - Sofa Bed Liftup
- : Black, Silver, Choclate
- : Printed Box

#### Sofa Cum Bed Fitting